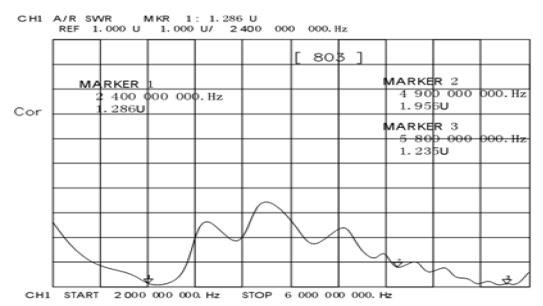

- 3dBi                                     |
| Frequency range: | Port 1 and 2 - 2400-2500 and<br>4900-5900MHz |
| Max Input Power: | 60W                                          |
| Polarization:    | Linear                                       |

## **Mechanical Specifications**

| Dimensions:                    | Ø 81 x 14.4mm  |
|--------------------------------|----------------|
| Operating Temperature:         | -40 - +75°C    |
| Storage Temperature:           | -45 - +75°C    |
| Cable:                         | 2x RG174       |
| Connector:                     | 2x SMA Male RP |
| Mounting:                      | Ø 12mm screw   |
| Maximum Material<br>Thickness: | 10mm           |



sales

email

web





## Tango 12 WiFi/Bluetooth/Zigbee Dual Port MIMO Antenna

#### **VSWR**



#### **Radiation Plots**



#### **Ordering Details**

| Part Number                        | Description                                                            |
|------------------------------------|------------------------------------------------------------------------|
| TANGO12/1.5M/SMAM/SMAM/RP/S/17     | Dual Band MIMO WiFi 2.4/5GHz Through Hole Antenna 1.5M RG174 2xSMAM RP |
| TANGO12/2M/SMAM/SMAM/RP/S/17       | Dual Band MIMO WiFi 2.4/5GHz Through Hole Antenna 2M RG174 2xSMAM RP   |
| Registered in England No. 08405712 | Siretta Ltd sales +44(0)118 976 9000                                   |

VAT Registration No. GB163 04 0349

Basingstoke Road Spencers Wood Reading

0 sales@siretta.com www.siretta.com

email

web

Rev 1.1