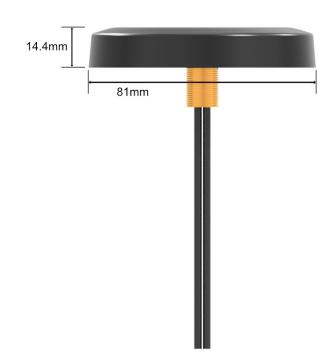

## **Mechanical Specifications**

| Dimensions:                    | Ø 81 x 14.4mm  |
|--------------------------------|----------------|
| Operating Temperature:         | -40 - +75°C    |
| Storage Temperature:           | -45 - +75°C    |
| Cable:                         | 2x RG174       |
| Connector:                     | 2x SMA Male RP |
| Mounting:                      | Ø 12mm screw   |
| Maximum Material<br>Thickness: | 10mm           |