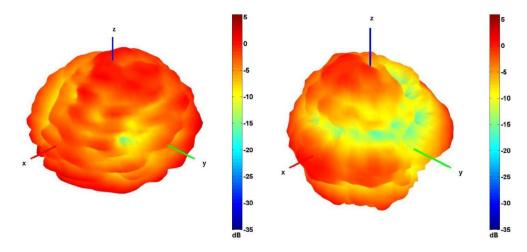

|
| Frequency range: | Port 1 and 2 - 2400-2500 and<br>4900-5900MHz |
| Max Input Power: | 60W                                          |
| Polarization:    | Linear                                       |

## **Mechanical Specifications**

| Dimensions:                    | Ø 81 x 14.4mm  |
|--------------------------------|----------------|
| Operating Temperature:         | -40 - +75°C    |
| Storage Temperature:           | -45 - +75°C    |
| Cable:                         | 2x RG174       |
| Connector:                     | 2x SMA Male RP |
| Mounting:                      | Ø 12mm screw   |
| Maximum Material<br>Thickness: | 10mm           |



sales

email

web





## Tango 12 WiFi/Bluetooth/Zigbee Dual Port MIMO Antenna

#### **VSWR**



#### **Radiation Plots**



#### **Ordering Details**

| Part Number                        | Description                                                            |
|------------------------------------|------------------------------------------------------------------------|
| TANGO12/1.5M/SMAM/SMAM/RP/S/17     | Dual Band MIMO WiFi 2.4/5GHz Through Hole Antenna 1.5M RG174 2xSMAM RP |
| TANGO12/2M/SMAM/SMAM/RP/S/17       | Dual Band MIMO WiFi 2.4/5GHz Through Hole Antenna 2M RG174 2xSMAM RP   |
| Registered in England No. 08405712 | Siretta Ltd sales +44(0)118 976 9000                                   |

VAT Registration No. GB163 04 0349

Basingstoke Road Spencers Wood Reading

0 sales@siretta.com www.siretta.com

email

web

Rev 1.1