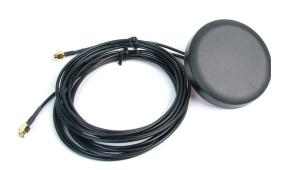

Tango 12 WiFi/Bluetooth/Zigbee Dual Port MIMO Antenna

Supplied as standard with SMA male reverse polarity connectors and 1.5m or 2m of cable. Alternative cable lengths and connectors can be supplied for volume orders.

## **Mechanical Specifications**

| Dimensions:                    | Ø 81 x 14.4mm  |
|--------------------------------|----------------|
| Operating Temperature:         | -40 - +75°C    |
| Storage Temperature:           | -45 - +75°C    |
| Cable:                         | 2x RG174       |
| Connector:                     | 2x SMA Male RP |
| Mounting:                      | Ø 12mm screw   |
| Maximum Material<br>Thickness: | 10mm           |