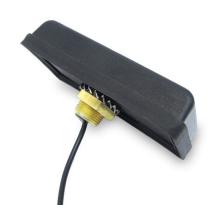

## **General Description**

The Tango 1 body mount GSM/GPRS antenna is a 900 & 1800MHz tuned 1/4 wave dipole. Its metal ground plane is fitted with a through hole mount threaded nut, ensuring a secure fit whilst the rubber seal is tough enough to withstand industrial washers on mobile applications such as trucks or buses.

Its design is suited to enclosures fitted with a GSM/GPRS module or terminal but requiring a low profile antenna solution such as utility owned street furniture, steel manufactured access control panels or for high roofed commercial vehicles.

## **Mechanical Specifications**

| Dimensions:          | L95x W42 x H17mm      |
|----------------------|-----------------------|
| Drill hole diameter: | 17mm                  |
| Max Panel Thickness: | 10mm                  |
| Cable:               | RG174                 |
| Connector:           | SMA Male / FME Female |