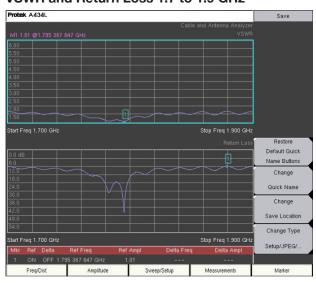

1.5:1                      |
| Voltage and supply current: | Passive                     |
| Frequency Range:            | 700 -900,<br>1700 - 2100MHz |
| Polarization:               | Vertical                    |
| Radiating element:          | Dipole                      |
|                             |                             |

## **Mechanical Specifications**

| Dimensions:          | L95x W42 x H17mm      |
|----------------------|-----------------------|
| Drill hole diameter: | 17mm                  |
| Max Panel Thickness: | 10mm                  |
| Cable:               | RG174                 |
| Connector:           | SMA Male / FME Female |

#### VSWR and Return Loss 700 to 900 MHz







# Tango 1

GSM/GPRS Low Profile Antenna

#### VSWR and Return Loss 1.7 to 1.9 GHz



#### VSWR and Return Loss 1.9 to 2.1GHz



### **Ordering Details**

| Part Number          | Description                                                |
|----------------------|------------------------------------------------------------|
| TANGO1/1M/SMAM/S/S/4 | GSM/GPRS Low Profile Antenna 1M Cable SMA Male Connector   |
| TANGO1/1M/FMEF/S/S/4 | GSM/GPRS Low Profile Antenna 1M Cable FME Female Connector |