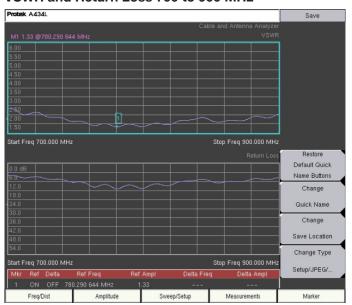

:                       | 2dBi                        |
| VSWR:                       | <1.5:1                      |
| Voltage and supply current: | Passive                     |
| Frequency Range:            | 700 -900,<br>1700 - 2100MHz |
| Polarization:               | Vertical                    |
| Radiating element:          | Dipole                      |
|                             |                             |

## **Mechanical Specifications**

| Dimensions:          | L95x W42 x H17mm      |
|----------------------|-----------------------|
| Drill hole diameter: | 17mm                  |
| Max Panel Thickness: | 10mm                  |
| Cable:               | RG174                 |
| Connector:           | SMA Male / FME Female |

#### VSWR and Return Loss 700 to 900 MHz







# Tango 1

GSM/GPRS Low Profile Antenna

#### VSWR and Return Loss 1.7 to 1.9 GHz



#### VSWR and Return Loss 1.9 to 2.1GHz



### **Ordering Details**

| Part Number          | Description                                                |
|----------------------|------------------------------------------------------------|
| TANGO1/1M/SMAM/S/S/4 | GSM/GPRS Low Profile Antenna 1M Cable SMA Male Connector   |
| TANGO1/1M/FMEF/S/S/4 | GSM/GPRS Low Profile Antenna 1M Cable FME Female Connector |