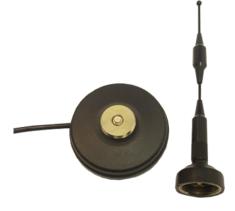

# **Mike 12** WiFi Magnetic Mount Whip Antenna

### **General Description**

The Mike 12 is a ½ wave, high gain mag mount whip antenna, tuned to the WiFi/Bluetooth/Zigbee frequencies. With a high peak gain of 5dBi, the Mike 12 is a great antenna for demanding applications.

Its magnetic base provides a versatile method of mounting, allowing the user to move the antenna to optimise signal strength.

Common applications for this antenna are secure compound IoT applications with sensors connected via ZigBee, Home Automation remote controls, WiFi extensions and peer to peer Bluetooth links; especially those in low signal areas.