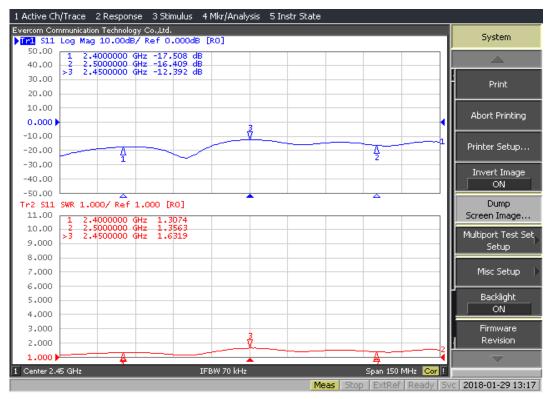

### **Electrical Specifications**

| Temperature range: | -30 to +70°C |
|--------------------|--------------|
| Impedance:         | 50 ohm       |
| Peak Gain:         | 5.0dBi       |
| VSWR:              | <1.8:1       |
| Frequency range:   | 2400MHz      |
| Max power:         | 20W          |
| Polarization:      | Omni         |

### **Return Loss and VSWR**