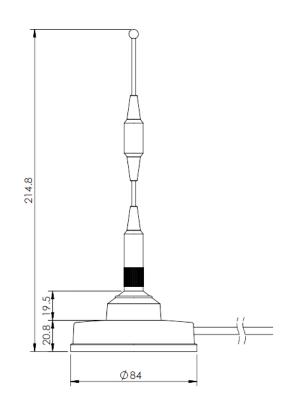

### **Mechanical Specifications**

| Dimensions:         | 84mm Ø H: 214.8mm     |
|---------------------|-----------------------|
| Weight:             | 180g                  |
| Cable:              | RG58                  |
| Connector:          | SMA Male              |
| Material:           | Stainless steel & ABS |
| Mounting<br>method: | Magnetic              |