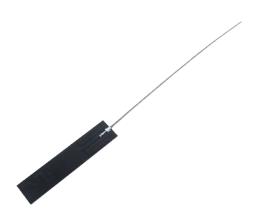

# Echo 11

WiFi/WLAN PCB Antenna

## **General Description**

The Echo 11 2.4GHz PCB antenna is an efficiently tuned PCB element that is suited to a wide variety of RF modules.

Suitable for Bluetooth, Zigbee, WLAN and ISM embedded applications. The antenna allows users a longer working range than a standard on board chip antenna which is offered on many modules.

## **Mechanical Specifications**

| Dimensions:              | L45 x W10 x H1mm              |
|--------------------------|-------------------------------|
| Cable:                   | 1.13mm Coax                   |
| Connector:               | IPEX / UFL *                  |
| * The IPEX/UFL connector | rs are intermateable we don't |