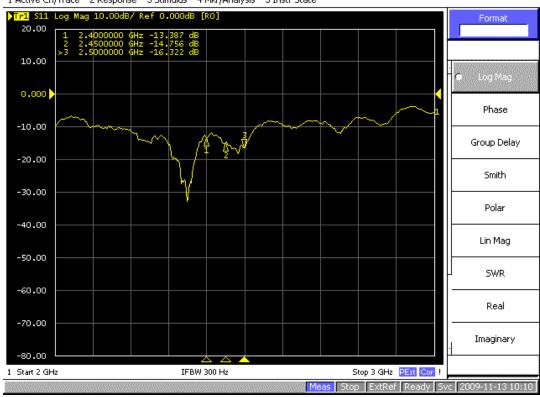

## **Electrical Specifications**

| Operating Temperature Range: | -20 - +65°C     |
|------------------------------|-----------------|
| Impedance:                   | 50 Ohm          |
| Peak Gain:                   | 2.6dBi          |
| VSWR:                        | <1.6            |
| Operating Frequency:         | 2.4 - 2.5GHz    |
| Polarization:                | Vertical        |
| Radiating element and wave:  | 1/4 wave dipole |
|                              |                 |

#### **Return Loss**