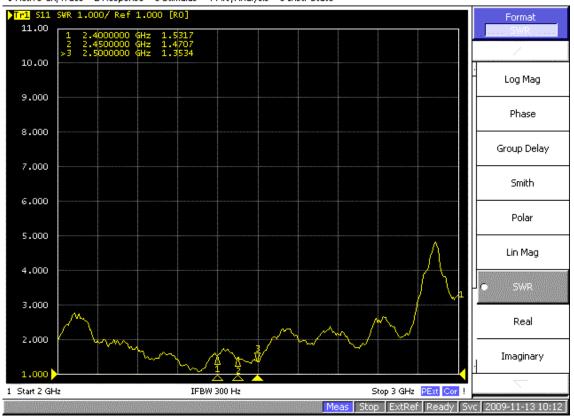

## **Electrical Specifications**

| Operating Temperature Range: | -20 - +65°C     |
|------------------------------|-----------------|
| Impedance:                   | 50 Ohm          |
| Peak Gain:                   | 2.6dBi          |
| VSWR:                        | <1.6            |
| Operating Frequency:         | 2.4 - 2.5GHz    |
| Polarization:                | Vertical        |
| Radiating element and wave:  | 1/4 wave dipole |
|                              |                 |

#### **VSWR**

1 Active Ch/Trace 2 Response 3 Stimulus 4 Mkr/Analysis 5 Instr State