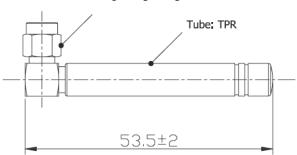

## **Mechanical Specifications**

| Dimensions:         | L53.5 x 7.3mm Ø |
|---------------------|-----------------|
| Connector:          | SMA RP          |
| Mounting<br>Method: | Direct Connect  |

RP SMA Right Angle Plug