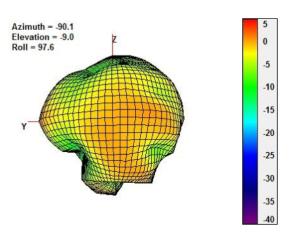

derations**

- Made out of TPS for durability
- Omni directional radiation provides even coverage
- Meets all EU compliance for electronic goods







# Delta 15

## Right Angled 2.4GHz Stubby WiFi/WLAN & Bluetooth Antenna

## **Electrical Specifications**

| -20 - +60°C |
|-------------|
| -30 - +75°C |
| 50 Ohm      |
| 2.0dBi      |
| 2.0 max     |
| 2400MHz     |
| Vertical    |
| Omni        |
|             |

## **Mechanical Specifications**

| Dimensions:         | L53.5 x 7.3mm Ø |
|---------------------|-----------------|
| Connector:          | SMA RP          |
| Mounting<br>Method: | Direct Connect  |

RP SMA Right Angle Plug



#### **Return Loss**



VSWR @ 2.4MHz 1.162dB





# Delta 15

## Right Angled 2.4GHz Stubby WiFi/WLAN & Bluetooth Antenna

#### **Radiation Plots**







#### **Ordering Details:**

Part number Description

DELTA15/X/SMAM/RA/RP/11 Right Angled 2.4GHz Stubby WiFi/WLAN & Bluetooth Antenna