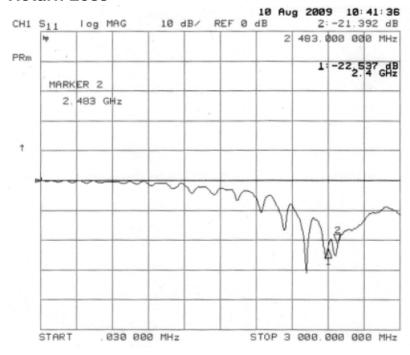

-link that operate on 2.4GHz.

The Delta 15 has a right angle reverse polarity (RP) SMA male connector.

#### **Additional Considerations**

- Made out of TPS for durability
- Omni directional radiation provides even coverage
- Meets all EU compliance for electronic goods







# Delta 15

## Right Angled 2.4GHz Stubby WiFi/WLAN & Bluetooth Antenna

## **Electrical Specifications**

| -20 - +60°C |
|-------------|
| -30 - +75°C |
| 50 Ohm      |
| 2.0dBi      |
| 2.0 max     |
| 2400MHz     |
| Vertical    |
| Omni        |
|             |

## **Mechanical Specifications**

| Dimensions:         | L53.5 x 7.3mm Ø |
|---------------------|-----------------|
| Connector:          | SMA RP          |
| Mounting<br>Method: | Direct Connect  |

RP SMA Right Angle Plug



#### **Return Loss**



VSWR @ 2.4MHz 1.162dB





# Delta 15

## Right Angled 2.4GHz Stubby WiFi/WLAN & Bluetooth Antenna

#### **Radiation Plots**







#### **Ordering Details:**

Part number Description

DELTA15/X/SMAM/RA/RP/11 Right Angled 2.4GHz Stubby WiFi/WLAN & Bluetooth Antenna