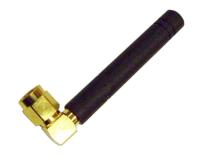

# Delta 15

Right Angled 2.4GHz Stubby WiFi/WLAN & Bluetooth Antenna

The Delta 15 can be used with most modern day WiFi modems such as NetGear and TP-link that operate on 2.4GHz.

The Delta 15 has a right angle reverse polarity (RP) SMA male connector.

## **Mechanical Specifications**

| Dimensions:         | L53.5 x 7.3mm Ø |
|---------------------|-----------------|
| Connector:          | SMA RP          |
| Mounting<br>Method: | Direct Connect  |

RP SMA Right Angle Plug