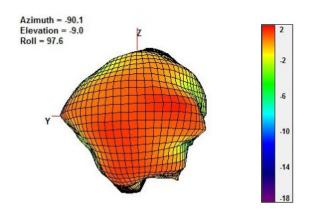

tions**

- Made out of TPS for durability
- Omni directional radiation provides even coverage
- Meets all EU compliance for electronic goods







# Delta 15

## Right Angled 2.4GHz Stubby WiFi/WLAN & Bluetooth Antenna

## **Electrical Specifications**

| -20 - +60°C |
|-------------|
| -30 - +75°C |
| 50 Ohm      |
| 2.0dBi      |
| 2.0 max     |
| 2400MHz     |
| Vertical    |
| Omni        |
|             |

## **Mechanical Specifications**

| Dimensions:         | L53.5 x 7.3mm Ø |
|---------------------|-----------------|
| Connector:          | SMA RP          |
| Mounting<br>Method: | Direct Connect  |

RP SMA Right Angle Plug



#### **Return Loss**



VSWR @ 2.4MHz 1.162dB





# Delta 15

## Right Angled 2.4GHz Stubby WiFi/WLAN & Bluetooth Antenna

#### **Radiation Plots**







#### **Ordering Details:**

Part number Description

DELTA15/X/SMAM/RA/RP/11 Right Angled 2.4GHz Stubby WiFi/WLAN & Bluetooth Antenna