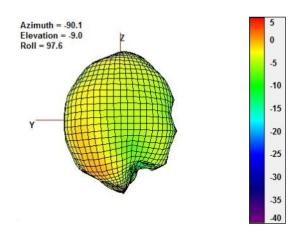

rations**

- Made out of TPS for durability
- Omni directional radiation provides even coverage
- Meets all EU compliance for electronic goods







# Delta 15

## Right Angled 2.4GHz Stubby WiFi/WLAN & Bluetooth Antenna

## **Electrical Specifications**

| -20 - +60°C |
|-------------|
| -30 - +75°C |
| 50 Ohm      |
| 2.0dBi      |
| 2.0 max     |
| 2400MHz     |
| Vertical    |
| Omni        |
|             |

## **Mechanical Specifications**

| Dimensions:         | L53.5 x 7.3mm Ø |
|---------------------|-----------------|
| Connector:          | SMA RP          |
| Mounting<br>Method: | Direct Connect  |

RP SMA Right Angle Plug



#### **Return Loss**



VSWR @ 2.4MHz 1.162dB





# Delta 15

## Right Angled 2.4GHz Stubby WiFi/WLAN & Bluetooth Antenna

#### **Radiation Plots**







#### **Ordering Details:**

Part number Description

DELTA15/X/SMAM/RA/RP/11 Right Angled 2.4GHz Stubby WiFi/WLAN & Bluetooth Antenna