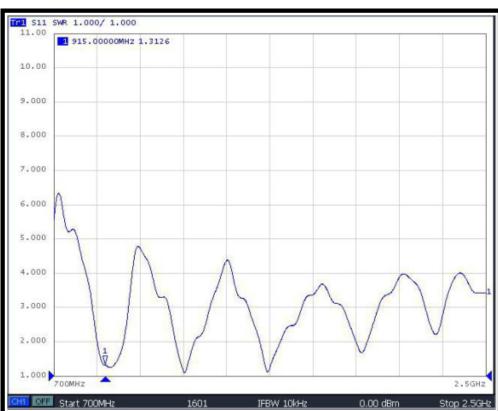

|  |     |         |
| 915  | 000 0 | 00. Hz | 3  |   |  | 3   |         |
| -    |       |        | 3  | - |  | 3   |         |
| -    |       |        | 3  |   |  | 3   |         |
|      |       |        |    |   |  |     |         |
|      |       |        | -  |   |  |     |         |
|      |       |        |    |   |  | A   |         |
| -    |       |        | 0  |   |  | 0   |         |
|      |       |        | 21 | 2 |  | 2   |         |
|      |       |        | 22 | e |  | 25  |         |
|      |       |        |    |   |  |     |         |

Registered in England No. 08405712 VAT Registration No. GB163 04 0349

+44(0)118 976 9014 +44(0)118 976 9020 sales@siretta.com www.siretta.com

sales

email

web

fax





**Delta 12C** 915MHZ 130mm Flexy Rubber 1/4 Wave Whip Antenna



#### VSWR - 915MHz

### **Ordering Details**

| Part Number            | Description                                                                  |
|------------------------|------------------------------------------------------------------------------|
| DELTA12C/X/SMAM/S/S/17 | 915MHZ 130mm Flexy Rubber 1/4 Wave Whip Antenna 3dBi Gain SMA Male Connector |
| DELTA12C/X/BNCM/S/S/17 | 915MHZ 130mm Flexy Rubber 1/4 Wave Whip Antenna 3dBi Gain BNC Male Connector |

Siretta Ltd Basingstoke Road Spencers Wood Reading Berkshire RG7 1PW sales

email

web

fax

+44(0)118 976 9014 +44(0)118 976 9020 sales@siretta.com www.siretta.com