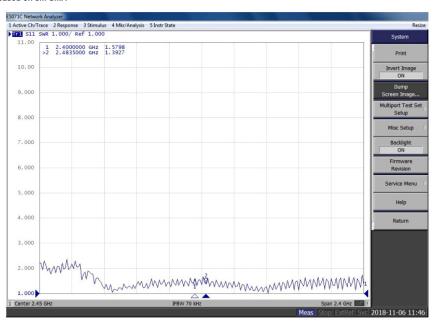

**Environmental Specifications**

| Operating temperature range: | -40 - +85°C |
|------------------------------|-------------|
| Relative Humidity:           | -Up to 95%  |

### **WiFi Antenna Specifications**

| Frequency:    | 2400 ~ 2483.5MHz |
|---------------|------------------|
| VSWR:         | ≤2.0             |
| Gain:         | 3dBi             |
| Impedance:    | 50 Ohm           |
| Polarization: | Linear           |







### Combo 2G/3G/4G WiFi & GPS Adhesive Puck Antenna

### **GPS Antenna**







### **Cellular Antenna**







### WiFi Antenna











### Combo 2G/3G/4G WiFi & GPS Adhesive Puck Antenna

### **GPS VSWR/RL**

based on 3M SMA



#### Cellular VSWR

based on 3M SMA







Combo 2G/3G/4G WiFi & GPS Adhesive Puck Antenna

### WiFi VSWR

based on 3M SMA



### **Ordering Details**

Part Number Description

ALPHA22/3M/SMAM/SMAM/SMAM/S/S/26 Combo 2G/3G/4G WiFi & GPS Puck Antenna 3M SMA Male Connectors