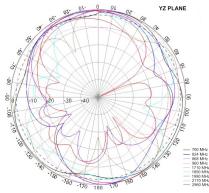

| Connector:                     | 2x SMA Male<br>1x SMA Male Reverse Polarity |
| Mounting:                      | M12 Screw                                   |
| Mazimum Material<br>Thickness: | 6.5mm                                       |

### **Environmental Specifications**

| Operating temperature range: | -40 - +85°C |
|------------------------------|-------------|
| Relative Humidity:           | -Up to 95%  |

### **WiFi Antenna Specifications**

| Frequency:    | 2400 ~ 2483.5MHz |
|---------------|------------------|
| VSWR:         | ≤2.0             |
| Gain:         | 3dBi             |
| Impedance:    | 50 Ohm           |
| Polarization: | Linear           |







### Combo 2G/3G/4G WiFi & GPS Adhesive Puck Antenna

### **GPS Antenna**







### **Cellular Antenna**







### WiFi Antenna











### Combo 2G/3G/4G WiFi & GPS Adhesive Puck Antenna

### **GPS VSWR/RL**

based on 3M SMA



#### Cellular VSWR

based on 3M SMA







Combo 2G/3G/4G WiFi & GPS Adhesive Puck Antenna

### WiFi VSWR

based on 3M SMA



### **Ordering Details**

Part Number Description

ALPHA22/3M/SMAM/SMAM/SMAM/S/S/26 Combo 2G/3G/4G WiFi & GPS Puck Antenna 3M SMA Male Connectors