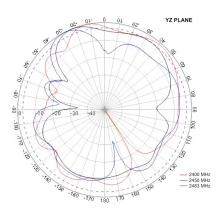

| 2x SMA Male<br>1x SMA Male Reverse Polarity |
| Mounting:                      | M12 Screw                                   |
| Mazimum Material<br>Thickness: | 6.5mm                                       |

### **Environmental Specifications**

| Operating temperature range: | -40 - +85°C |
|------------------------------|-------------|
| Relative Humidity:           | -Up to 95%  |

### **WiFi Antenna Specifications**

| Frequency:    | 2400 ~ 2483.5MHz |
|---------------|------------------|
| VSWR:         | ≤2.0             |
| Gain:         | 3dBi             |
| Impedance:    | 50 Ohm           |
| Polarization: | Linear           |







### Combo 2G/3G/4G WiFi & GPS Adhesive Puck Antenna

### **GPS Antenna**







### **Cellular Antenna**







### WiFi Antenna











### Combo 2G/3G/4G WiFi & GPS Adhesive Puck Antenna

### **GPS VSWR/RL**

based on 3M SMA



#### Cellular VSWR

based on 3M SMA







Combo 2G/3G/4G WiFi & GPS Adhesive Puck Antenna

### WiFi VSWR

based on 3M SMA



### **Ordering Details**

Part Number Description

ALPHA22/3M/SMAM/SMAM/SMAM/S/S/26 Combo 2G/3G/4G WiFi & GPS Puck Antenna 3M SMA Male Connectors