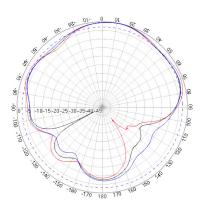

|
| Connector:                     | 2x SMA Male<br>1x SMA Male Reverse Polarity |
| Mounting:                      | M12 Screw                                   |
| Mazimum Material<br>Thickness: | 6.5mm                                       |

### **Environmental Specifications**

| Operating temperature range: | -40 - +85°C |
|------------------------------|-------------|
| Relative Humidity:           | -Up to 95%  |

### **WiFi Antenna Specifications**

| Frequency:    | 2400 ~ 2483.5MHz |
|---------------|------------------|
| VSWR:         | ≤2.0             |
| Gain:         | 3dBi             |
| Impedance:    | 50 Ohm           |
| Polarization: | Linear           |







### Combo 2G/3G/4G WiFi & GPS Adhesive Puck Antenna

### **GPS Antenna**







### **Cellular Antenna**







### WiFi Antenna











### Combo 2G/3G/4G WiFi & GPS Adhesive Puck Antenna

### **GPS VSWR/RL**

based on 3M SMA



#### Cellular VSWR

based on 3M SMA







Combo 2G/3G/4G WiFi & GPS Adhesive Puck Antenna

### WiFi VSWR

based on 3M SMA



### **Ordering Details**

Part Number Description

ALPHA22/3M/SMAM/SMAM/SMAM/S/S/26 Combo 2G/3G/4G WiFi & GPS Puck Antenna 3M SMA Male Connectors