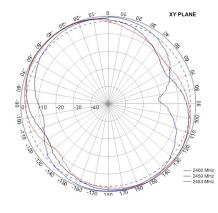

| 2x SMA Male<br>1x SMA Male Reverse Polarity |
| Mounting:                      | M12 Screw                                   |
| Mazimum Material<br>Thickness: | 6.5mm                                       |

### **Environmental Specifications**

| Operating temperature range: | -40 - +85°C |
|------------------------------|-------------|
| Relative Humidity:           | -Up to 95%  |

### **WiFi Antenna Specifications**

| Frequency:    | 2400 ~ 2483.5MHz |
|---------------|------------------|
| VSWR:         | ≤2.0             |
| Gain:         | 3dBi             |
| Impedance:    | 50 Ohm           |
| Polarization: | Linear           |







### Combo 2G/3G/4G WiFi & GPS Adhesive Puck Antenna

### **GPS Antenna**







### **Cellular Antenna**







### WiFi Antenna











### Combo 2G/3G/4G WiFi & GPS Adhesive Puck Antenna

### **GPS VSWR/RL**

based on 3M SMA



#### Cellular VSWR

based on 3M SMA







Combo 2G/3G/4G WiFi & GPS Adhesive Puck Antenna

### WiFi VSWR

based on 3M SMA



### **Ordering Details**

Part Number Description

ALPHA22/3M/SMAM/SMAM/SMAM/S/S/26 Combo 2G/3G/4G WiFi & GPS Puck Antenna 3M SMA Male Connectors