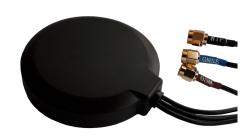

### **General Description**

The Alpha 22 combines 3 separate antennas into one compact and low profile package, capable of 2G/3G/4G, WiFi & Global Positioning. Designed for users who want an 'all-in-one' solution rather than having to install three separate antennas.

The Alpha 22 is very compact solution for mobile vehicle interiors, in-building applications close to perimeter windows or protected exterior environments.

The Alpha 22 GPS antenna has a wide upper frequency band to cover the Galieo, GPS and GLONASS satellite positioning systems.

### **Mechanical Specifications**

| Dimensions:                    | L84 Ø x H16mm                               |
|--------------------------------|---------------------------------------------|
| Cable:                         | RG174                                       |
| Connector:                     | 2x SMA Male<br>1x SMA Male Reverse Polarity |
| Mounting:                      | M12 Screw                                   |
| Mazimum Material<br>Thickness: | 6.5mm                                       |