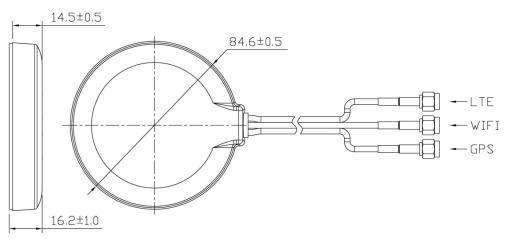

### **Mechanical Specifications**

| Dimensions:                    | L84 Ø x H16mm                               |
|--------------------------------|---------------------------------------------|
| Cable:                         | RG174                                       |
| Connector:                     | 2x SMA Male<br>1x SMA Male Reverse Polarity |
| Mounting:                      | M12 Screw                                   |
| Mazimum Material<br>Thickness: | 6.5mm                                       |