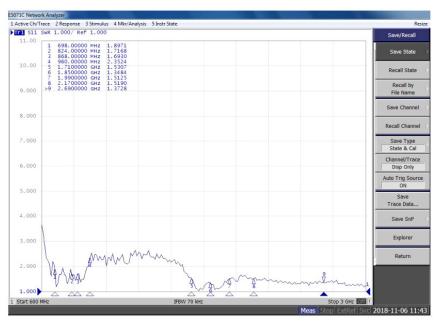

### **Cellular Antenna**

#### Cellular VSWR

based on 3M SMA

Combo 2G/3G/4G WiFi & GPS Adhesive Puck Antenna