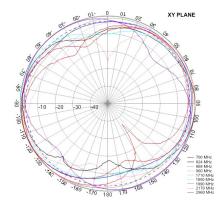

|
| Connector:                     | 2x SMA Male<br>1x SMA Male Reverse Polarity |
| Mounting:                      | M12 Screw                                   |
| Mazimum Material<br>Thickness: | 6.5mm                                       |

### **Environmental Specifications**

| Operating temperature range: | -40 - +85°C |
|------------------------------|-------------|
| Relative Humidity:           | -Up to 95%  |

### **WiFi Antenna Specifications**

| Frequency:    | 2400 ~ 2483.5MHz |
|---------------|------------------|
| VSWR:         | ≤2.0             |
| Gain:         | 3dBi             |
| Impedance:    | 50 Ohm           |
| Polarization: | Linear           |







### Combo 2G/3G/4G WiFi & GPS Adhesive Puck Antenna

### **GPS Antenna**







### **Cellular Antenna**







### WiFi Antenna











### Combo 2G/3G/4G WiFi & GPS Adhesive Puck Antenna

### **GPS VSWR/RL**

based on 3M SMA



#### Cellular VSWR

based on 3M SMA







Combo 2G/3G/4G WiFi & GPS Adhesive Puck Antenna

### WiFi VSWR

based on 3M SMA



### **Ordering Details**

Part Number Description

ALPHA22/3M/SMAM/SMAM/SMAM/S/S/26 Combo 2G/3G/4G WiFi & GPS Puck Antenna 3M SMA Male Connectors