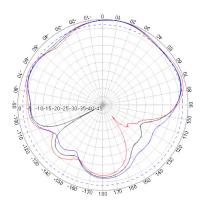

|
| Connector:                     | 2x SMA Male<br>1x SMA Male Reverse Polarity |
| Mounting:                      | M12 Screw                                   |
| Mazimum Material<br>Thickness: | 6.5mm                                       |

### **Environmental Specifications**

| Operating temperature range: | -40 - +85°C |
|------------------------------|-------------|
| Relative Humidity:           | -Up to 95%  |

### **WiFi Antenna Specifications**

| Frequency:    | 2400 ~ 2483.5MHz |
|---------------|------------------|
| VSWR:         | ≤2.0             |
| Gain:         | 3dBi             |
| Impedance:    | 50 Ohm           |
| Polarization: | Linear           |







### Combo 2G/3G/4G WiFi & GPS Adhesive Puck Antenna

### **GPS Antenna**







### **Cellular Antenna**







### WiFi Antenna











### Combo 2G/3G/4G WiFi & GPS Adhesive Puck Antenna

### **GPS VSWR/RL**

based on 3M SMA



#### Cellular VSWR

based on 3M SMA







Combo 2G/3G/4G WiFi & GPS Adhesive Puck Antenna

### WiFi VSWR

based on 3M SMA



### **Ordering Details**

Part Number Description

ALPHA22/3M/SMAM/SMAM/SMAM/S/S/26 Combo 2G/3G/4G WiFi & GPS Puck Antenna 3M SMA Male Connectors