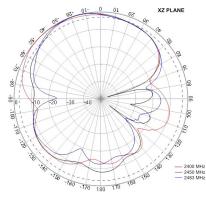

| 2x SMA Male<br>1x SMA Male Reverse Polarity |
| Mounting:                      | M12 Screw                                   |
| Mazimum Material<br>Thickness: | 6.5mm                                       |

### **Environmental Specifications**

| Operating temperature range: | -40 - +85°C |
|------------------------------|-------------|
| Relative Humidity:           | -Up to 95%  |

### **WiFi Antenna Specifications**

| Frequency:    | 2400 ~ 2483.5MHz |
|---------------|------------------|
| VSWR:         | ≤2.0             |
| Gain:         | 3dBi             |
| Impedance:    | 50 Ohm           |
| Polarization: | Linear           |







### Combo 2G/3G/4G WiFi & GPS Adhesive Puck Antenna

### **GPS Antenna**







### **Cellular Antenna**







### WiFi Antenna











### Combo 2G/3G/4G WiFi & GPS Adhesive Puck Antenna

### **GPS VSWR/RL**

based on 3M SMA



#### Cellular VSWR

based on 3M SMA







Combo 2G/3G/4G WiFi & GPS Adhesive Puck Antenna

### WiFi VSWR

based on 3M SMA



### **Ordering Details**

Part Number Description

ALPHA22/3M/SMAM/SMAM/SMAM/S/S/26 Combo 2G/3G/4G WiFi & GPS Puck Antenna 3M SMA Male Connectors