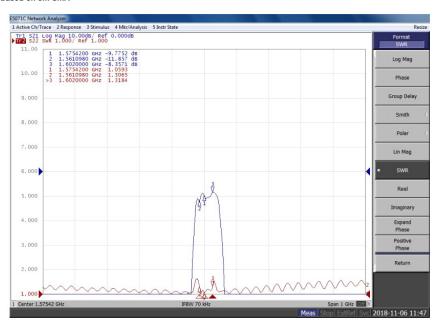

crew                                   |
| Mazimum Material<br>Thickness: | 6.5mm                                       |

### **Environmental Specifications**

| Operating temperature range: | -40 - +85°C |
|------------------------------|-------------|
| Relative Humidity:           | -Up to 95%  |

### **WiFi Antenna Specifications**

| Frequency:    | 2400 ~ 2483.5MHz |
|---------------|------------------|
| VSWR:         | ≤2.0             |
| Gain:         | 3dBi             |
| Impedance:    | 50 Ohm           |
| Polarization: | Linear           |







### Combo 2G/3G/4G WiFi & GPS Adhesive Puck Antenna

### **GPS Antenna**







### **Cellular Antenna**







### WiFi Antenna











### Combo 2G/3G/4G WiFi & GPS Adhesive Puck Antenna

### **GPS VSWR/RL**

based on 3M SMA



#### Cellular VSWR

based on 3M SMA







Combo 2G/3G/4G WiFi & GPS Adhesive Puck Antenna

### WiFi VSWR

based on 3M SMA



### **Ordering Details**

Part Number Description

ALPHA22/3M/SMAM/SMAM/SMAM/S/S/26 Combo 2G/3G/4G WiFi & GPS Puck Antenna 3M SMA Male Connectors