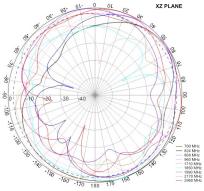

|
| Connector:                     | 2x SMA Male<br>1x SMA Male Reverse Polarity |
| Mounting:                      | M12 Screw                                   |
| Mazimum Material<br>Thickness: | 6.5mm                                       |

### **Environmental Specifications**

| Operating temperature range: | -40 - +85°C |
|------------------------------|-------------|
| Relative Humidity:           | -Up to 95%  |

### **WiFi Antenna Specifications**

| Frequency:    | 2400 ~ 2483.5MHz |
|---------------|------------------|
| VSWR:         | ≤2.0             |
| Gain:         | 3dBi             |
| Impedance:    | 50 Ohm           |
| Polarization: | Linear           |







### Combo 2G/3G/4G WiFi & GPS Adhesive Puck Antenna

### **GPS Antenna**







### **Cellular Antenna**







### WiFi Antenna











### Combo 2G/3G/4G WiFi & GPS Adhesive Puck Antenna

### **GPS VSWR/RL**

based on 3M SMA



#### Cellular VSWR

based on 3M SMA







Combo 2G/3G/4G WiFi & GPS Adhesive Puck Antenna

### WiFi VSWR

based on 3M SMA



### **Ordering Details**

Part Number Description

ALPHA22/3M/SMAM/SMAM/SMAM/S/S/26 Combo 2G/3G/4G WiFi & GPS Puck Antenna 3M SMA Male Connectors