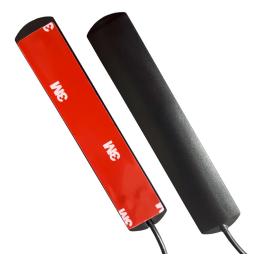

## Alpha 17

433MHz ISM Flat Blade Antenna

### **General Description**

The Alpha 17 is a dedicated 433MHz ISM band antenna which combines good performance with a small size, enabling use with many of today's remote control systems and 433MHz alarm systems.

Terminated with an SMA male connector, it is ideally suited to applications requiring quick antenna installation. Typical uses are alarm panel equipment, garage or gate remote controls and TETRA radio systems.

The antenna has an adhesive mounting pad and can be supplied with a variety of connector types and varying cable lengths for volume orders.