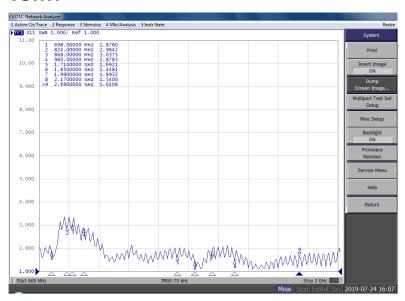

nded for internal equipment use









# Alpha 17

433MHz ISM Flat Blade Antenna

### **Electrical Specifications**

| Operating temperature range: | -20 - +65°C |
|------------------------------|-------------|
| Impedance:                   | 50 Ohm      |
| Gain:                        | 2.15dBi     |
| VSWR:                        | ≤1.5        |
| Max input power:             | 60W         |
| Frequency:                   | 433MHz      |
| Polarization:                | Vertical    |

### **Mechanical Specifications**

| Dimensions: | L115 x W22 x H4mm |
|-------------|-------------------|
| Cable:      | RG174             |
| Connector:  | SMA Male          |
| Mounting:   | Adhesive          |



### **Return Loss**







## Alpha 17

433MHz ISM Flat Blade Antenna

#### **VSWR**



## **Ordering Details**

Part Number Description

ALPHA17/2.5M/SMAM/S/S/20 433MHz ISM Flat Blade Antenna