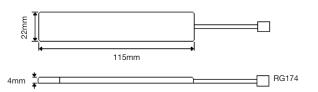

### **Mechanical Specifications**

| Dimensions: | L115 x W22 x H4mm |
|-------------|-------------------|
| Cable:      | RG174             |
| Connector:  | SMA Male          |
| Mounting:   | Adhesive          |