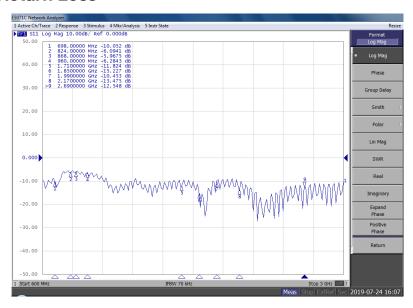

se
- Meets all EU compliance criteria for electronic goods
- Intended for internal equipment use









# Alpha 17

433MHz ISM Flat Blade Antenna

### **Electrical Specifications**

| Operating temperature range: | -20 - +65°C |
|------------------------------|-------------|
| Impedance:                   | 50 Ohm      |
| Gain:                        | 2.15dBi     |
| VSWR:                        | ≤1.5        |
| Max input power:             | 60W         |
| Frequency:                   | 433MHz      |
| Polarization:                | Vertical    |

### **Mechanical Specifications**

| Dimensions: | L115 x W22 x H4mm |
|-------------|-------------------|
| Cable:      | RG174             |
| Connector:  | SMA Male          |
| Mounting:   | Adhesive          |



### **Return Loss**







## Alpha 17

433MHz ISM Flat Blade Antenna

#### **VSWR**



## **Ordering Details**

Part Number Description

ALPHA17/2.5M/SMAM/S/S/20 433MHz ISM Flat Blade Antenna